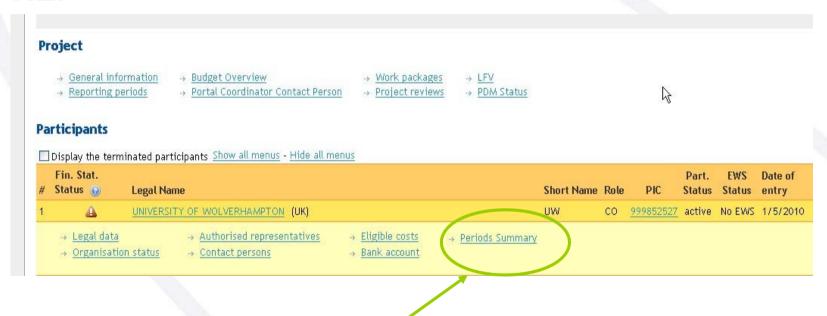

or's Stamp (if applicable) | Name of the Person(s) authorised to sign this Financial Statement |
|-------------------------------------|-------------------------------------------------------------------|
|                                     |                                                                   |
|                                     | Date & Signature                                                  |
|                                     |                                                                   |
|                                     | 1                                                                 |







#### Financial reporting

#### NEF

Single front-office tool to interact with DG INFSO for Negotiations, Amendments, **Periodic reporting** 

#### **NEF**



Access to periodic reporting for all partners